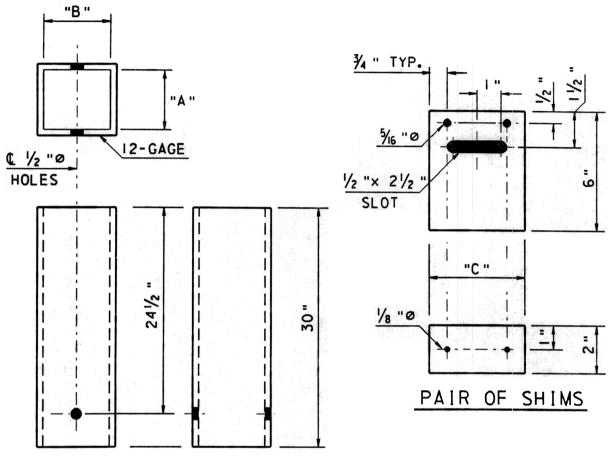

#### 1. <u>SCOPE</u>

This specification covers steel sleeves and shims for embedment in concrete foundations to facilitate the installation and removal of 4"x4", 4"x6", 6"x6", and 6"x8" wood sign posts.

### 2. <u>GENERAL REQUIREMENTS</u>

2.1 <u>Fabrication</u>. The sleeves shall be fabricated from 12-gauge steel galvanized in accordance with ASTM-A123, formed into a rectangular shape with internal dimensions as noted in the drawing. All corners shall be square, with maximum deviation being 1/16th inch on any side. The sleeves shall have a welded vertical corner seam.

2.2 <u>Hardware</u>. Each sleeve shall also have the following hardware items:

- Two pairs of shims -- one pair for two adjacent sides of the wood post -- fabricated from 3/8-inch thick steel plates in accordance with the attached drawing.
- Four 1/4-inch x 1 1/2-inch long cadium-plated steel lag screws.
- One 7/16-inch diameter cadium-plated machine bolt with a length at least 7/8-inch longer than dimension "A" on the attached drawing. A 7/16-inch diameter, cadium-plated nut shall also be included.

**2.3** <u>Assembly.</u> The 7/16-inch diameter bolt shall be inserted through one of the 1/2-inch diameter holes in the sleeve, and then through the other 1/2-inch diameter hole in the opposite side of the sleeve. The nut shall be tightened.

# STEEL SLEEVES FOR WOOD POSTS

| NOMINAL | DIMENSIONS          |         |          |         |  |
|---------|---------------------|---------|----------|---------|--|
| SIZE    | "A "                | "B "    | "C " *   |         |  |
| 4"× 4"  | 4 <sup>1</sup> /8 " | 4 1⁄8 " | 3 7⁄8 "× | 3 1/8 " |  |
| 4"× 6"  | 4 1/8 "             | 6 "     | 3 7⁄8 "× | 5 3/8 " |  |
| 6"× 6"  | 6 "                 | 6 "     | 5 3⁄8 "× | 5 3/8 " |  |
| 6"× 8"  | 6 "                 | 8 "     | 5 3⁄8 "× | 7 3/8 " |  |
| 6"X 8"  | р                   | 8 "     | 5 78 X   | 1 78    |  |

| * ONE | FACH | SIZE | PFR | POST |
|-------|------|------|-----|------|

| STEEL SLEEVE | L SLEEVE |
|--------------|----------|
|--------------|----------|